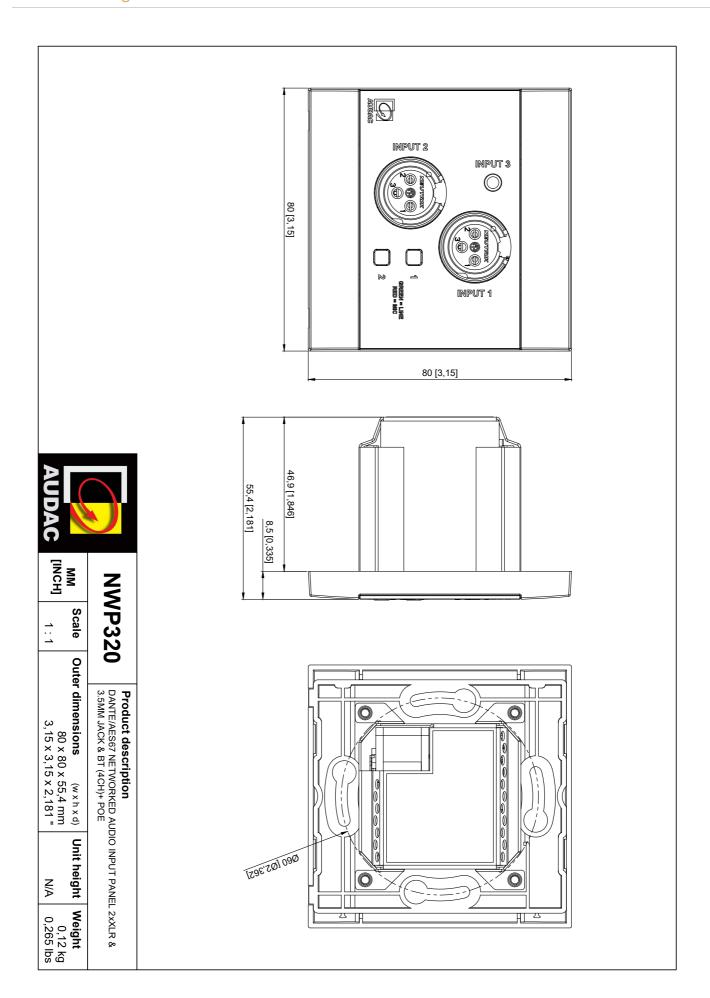

### System specifications:

| Inputs                  |        | 2 x XLR female (in)              |
|-------------------------|--------|----------------------------------|
|                         |        | 3.5 mm Jack (Stereo)             |
| Control                 |        | 2 buttons - Mic / Line switching |
| Indicators              |        | 2 LED's (RGB) - Input status     |
| Configurable settings   |        | IP settings                      |
|                         |        | Device name                      |
|                         |        | Input range (Mic / Line)         |
|                         |        | Gain                             |
|                         |        | Phantom power                    |
|                         |        | DSP (EQ)                         |
|                         |        | Mixing                           |
| Configuration           |        | Audac Touch™                     |
| Integrated DSP          |        | Yes (EQ)                         |
| Automatic level control |        | Yes                              |
| Phantom power           |        | +48 V DC                         |
| Power                   | Supply | PoE powered (IEEE 802.3at)       |
| Connectors              |        | 3.5 mm Jack stereo (audio in)    |
|                         |        | RJ45 (network + PoE)             |
|                         |        | 1 x XLR female (audio in)        |

#### **Product Features:**

| Construction          | ABS                                       |  |
|-----------------------|-------------------------------------------|--|
| Front finish          | Elegant front panel with glass            |  |
| Colours               | White (RAL9003) (DWP215/W)                |  |
|                       | Black (RAL9005) (DWP215/B)                |  |
| Compatible devices    | Any Dante™/AES67 compatible audio device  |  |
| Dimensions            | 80 x 80 mm (W x H) (Remote wall panel)    |  |
| Installation standard | Compatible with EU installation materials |  |