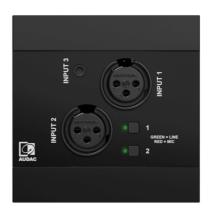

#### Product information:

The NWP320 is a Dante™/AES67 networked audio input panel, featuring two XLR input connectors, a single 3.5 mm stereo jack stereo input connection, and an integrated Bluetooth receiver, which can be used to transmit audio signals in a Dante™ audio network

### System specifications:

| Inputs                  |        | 2 x XLR female (in)              |
|-------------------------|--------|----------------------------------|
|                         |        | 3.5 mm Jack (Stereo)             |
| Control                 |        | 2 buttons - Mic / Line switching |
| Indicators              |        | 2 LED's (RGB) - Input status     |
| Configurable settings   |        | IP settings                      |
|                         |        | Device name                      |
|                         |        | Input range (Mic / Line)         |
|                         |        | Gain                             |
|                         |        | Phantom power                    |
|                         |        | DSP (EQ)                         |
|                         |        | Mixing                           |
| Configuration           |        | Audac Touch™                     |
| Integrated DSP          |        | Yes (EQ)                         |
| Automatic level control |        | Yes                              |
| Phantom power           |        | +48 V DC                         |
| Power                   | Supply | PoE powered (IEEE 802.3at)       |
| Connectors              |        | 3.5 mm Jack stereo (audio in)    |
|                         |        | RJ45 (network + PoE)             |
|                         |        | 1 x XLR female (audio in)        |