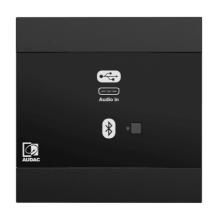

# Networked audio input panel - USB Type-C + 3.5 mm jack (4 CH)

#### Product information:

The NWP400 is a Dante™/AES67 networked audio input panel, featuring a USB Type-C port, and an integrated Bluetooth receiver, which can be used to transmit audio signals in a Dante™ audio network.

Besides the elegant design, the front panel is finished with high-quality fingerprint-resistant glass. The wall panels are compatible with standard EU-style in-wall boxes, making the wall panel the ideal solution for solid and hollow walls. Black and white color options are available to blend into any architectural design.