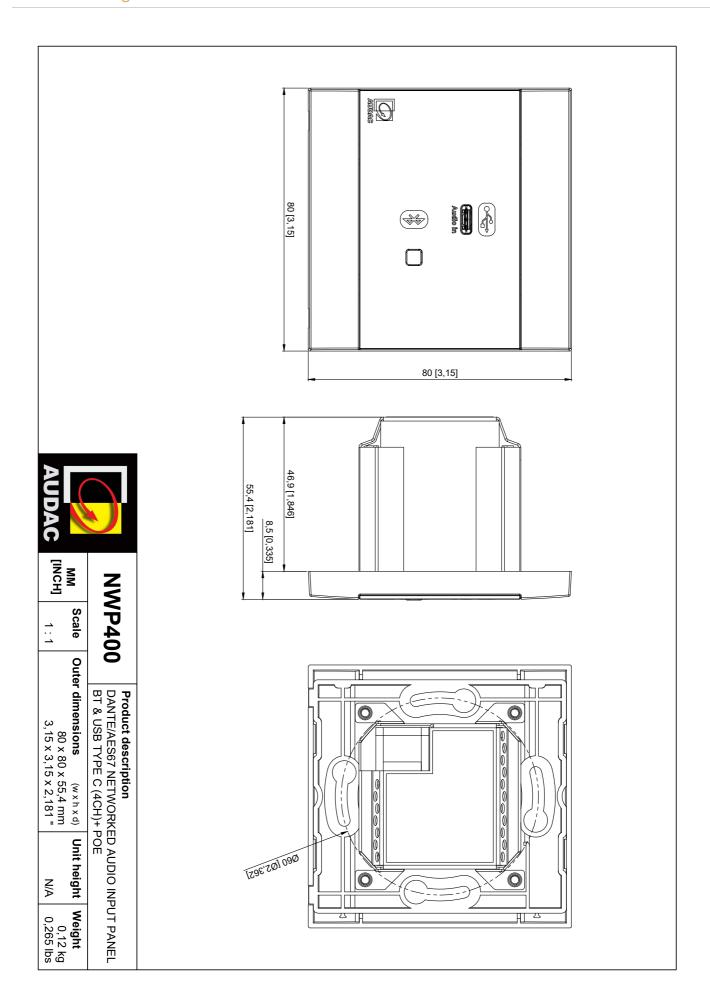

# **Product Features:**

| Construction          | ABS                                       |  |
|-----------------------|-------------------------------------------|--|
| Front finish          | Elegant ABS front panel with glass        |  |
| Dimensions            | 80 x 80 mm (W x H) (Remote wall panel)    |  |
| Colours               | White (RAL9003) (DWP345/W)                |  |
|                       | Black (RAL9005) (DWP345/B)                |  |
| Compatible devices    | Any Dante™/AES67 compatible audio device  |  |
| Installation standard | Compatible with EU installation materials |  |