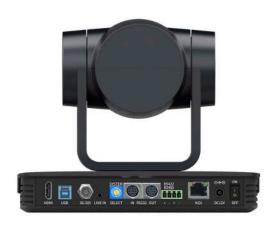

FOCUS ON WHAT MATTERS

AI TRACKING CAMERA

## **KEY FEATURES:**

Intelligent Tracking

Full Pan, Tilt and Auto-Zoom
Tracking out of the box

NDI-HX Support

For Audio, Video, and Control

Multiple Outputs

HDMI, USB, Network, 3G-SDI

## PRODUCT ARCHITECTURE







Single Camera for Tracking and Image

Camera can find and track presenters with a single lens, displaying them in crystal-clear Full HD resolution.

Advanced Tracking Algorithm Without Apps

Tracking works out of the box and can be configured from the camera's web interface. Tracking reliably detects moving presenters and stays focused on them until they leave the camera's view.

Wide Compatibility

Supported in popular video conferencing applications as well as recording and streaming software, such as Zoom, Skype, and OBS among others. Pre-installed NDI-HX license makes it possible to use the camera together with computers, mobile devices, and professional AV hardware just by connecting the network cable.

**Auto-Zoom Adjustment** 

Camera will automatically adjust zoom level based on