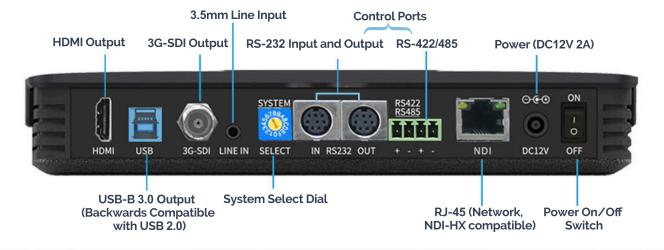

treaming software, such as Zoom, Skype, and OBS among others. Pre-installed NDI-HX license makes it possible to use the camera together with computers, mobile devices, and professional AV hardware just by connecting the network cable.

**Auto-Zoom Adjustment** 

Camera will automatically adjust zoom level based on the distance to the tracking target, achieving the best image results in terms of size and proportion.

Anti-Interference

Once the tracking target is locked, the camera will persistently follow it and ignore other moving targets.

- Inbuilt Gravity Sensor for Image Auto-Flip
   1/2.8" High Quality CMOS Sensor
  - H.264/H.265/YUY2/NV12/MJPEG Video Compression
  - ONVIF, RTSP, RTMP, RTMPS, SRT, NDI-HX Compatible Protocols
    - Step Driving Motor Mechanism

## CONNECTION DIAGRAM



## TECHNICAL **SPECIFICATIONS**

| Model Name            | A-TC <b>02</b> Auto Tracking Camera                                                                                                          |
|-----------------------|----------------------------------------------------------------------------------------------------------------------------------------------|
|                       | Camera                                                                                                                                       |
| Lens and Focus        | 20x optical zoom / 10x digital zoom                                                                                                          |
| Focal Length          | 5.2 ~ 98mm