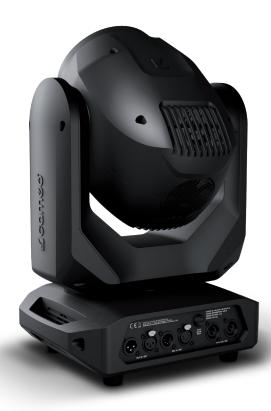

An OLED menu display with four buttons permits easy configuration of the AZOR® B1 while 3-pin and 5-pin DMX and Power Twist input and output connectors enable hassle-free daisy chaining. The Beam Moving Head comes with 2 Omega brackets and power cord.