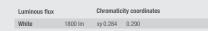

#### **PHOTOMETRICAL DATA**

**SPECIFICATIONS** 

| Product type                | LED Moving Lights                                                                                                                                                                                                |
|-----------------------------|------------------------------------------------------------------------------------------------------------------------------------------------------------------------------------------------------------------|
| Туре                        | Moving Head                                                                                                                                                                                                      |
| Colour spectrum             | cold white                                                                                                                                                                                                       |
| Number of LEDs              | 1                                                                                                                                                                                                                |
| Colour temperature          | 9200 K                                                                                                                                                                                                           |
| LED type                    | 100 W                                                                                                                                                                                                            |
| Refresh rate                | Adjustable up to 3,600 Hz                                                                                                                                                                                        |
| Dispersion                  | 2 °                                                                                                                                                                                                              |
| DMX input                   | XLR 3-pin male, XLR 5-pin male, RJ45 Ethernet In (ArtNET)                                                                                                                                                        |
| DMX output                  | XLR 3-pin female, XLR 5-pin female, RJ45 Ethernet In (ArtNET)                                                                                                                                                    |
| DMX mode                    | 13-channel, 16-channel                                                                                                                                                                                           |
| DMX Functions               | Colour wheel, Dimmer, Dimmer Fine, Focus, PAN, Pan/Tilt Macros, Pan/Tilt Speed,<br>Prism Rotation/Indexing, Set Dimmer Curve, TILT FINE, Device Settings, Gobo<br>wheel, PAN FINE, Prism Selection, strobe, TILT |
| PAN movement                | 540                                                                                                                                                                                                              |
| TILT movement               | 270                                                                                                                                                                                                              |
| High Speed Strobe           | > 20 Hz                                                                                                                                                                                                          |
| Standalone modes            | 4 x User Macros, master / slave mode, Settings                                                                                                                                                                   |
| Controls                    | mode, Value Down, Enter, Value Up                                                                                                                                                                                |
| Indicators                  | OLED Display                                                                                                                                                                                                     |
| Operating voltage           | 100 V AC - 240 V AC, 50 - 60 Hz                                                                                                                                                                                  |
| Power consumption           | 180 W                                                                                                                                                                                                            |
| Power connector             | Blue & White Power Twist I/O                                                                                                                                                                                     |
| Housing material            | ABS plastic, metal                                                                                                                                                                                               |
| Cabinet colour              | Black                                                                                                                                                                                                            |
| Protection class IP         | IP20                                                                                                                                                                                                             |
| Cooling                     | temperature-controlled fan                                                                                                                                                                                       |
| Illuminance                 | 180,000 lx @ 3 m                                                                                                                                                                                                 |
| Luminous flux               | 1800 lm                                                                                                                                                                                                          |
| Maximum Ambient Temperature | -15 - 45                                                                                                                                                                                                         |
| Width                       | 306 mm                                                                                                                                                                                                           |
| Height                      | 437 mm                                                                                                                                                                                                           |
| Depth                       | 220 mm                                                                                                                                                                                                           |
| Weight                      | 8 kg                                                                                                                                                                                                             |
| Features                    | 2 x Omega Clamp, power supply                                                                                                                                                                                    |
|                             |                                                                                                                                                                                                                  |