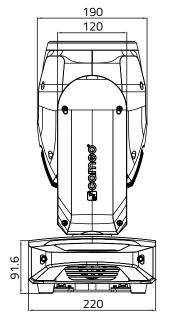

#### **PHOTOMETRICAL DATA**

**SPECIFICATIONS** 

| Product type                | LED Moving Lights                                                                                                                                                                                                |
|-----------------------------|------------------------------------------------------------------------------------------------------------------------------------------------------------------------------------------------------------------|
| Туре                        | Moving Head                                                                                                                                                                                                      |
| Colour spectrum             | cold white                                                                                                                                                                                                       |
| Number of LEDs              | 1                                                                                                                                                                                                                |
| Colour temperature          | 9200 K                                                                                                                                                                                                           |
| LED type                    | 100 W                                                                                                                                                                                                            |
| Refresh rate                | Adjustable up to 3,600 Hz                                                                                                                                                                                        |
| Dispersion                  | 2 °                                                                                                                                                                                                              |
| DMX input                   | XLR 3-pin male, XLR 5-pin male, RJ45 Ethernet In (ArtNET)                                                                                                                                                        |
| DMX output                  | XLR 3-pin female, XLR 5-pin female, RJ45 Ethernet In (ArtNET)                                                                                                                                                    |
| DMX mode                    | 13-channel, 16-channel                                                                                                                                                                                           |
| DMX Functions               | Colour wheel, Dimmer, Dimmer Fine, Focus, PAN, Pan/Tilt Macros, Pan/Tilt Speed,<br>Prism Rotation/Indexing, Set Dimmer Curve, TILT FINE, Device Settings, Gobo<br>wheel, PAN FINE, Prism Selection, strobe, TILT |
| PAN movement                | 540                                                                                                                                                                                                              |
| TILT movement               | 270                                                                                                                                                                                                              |
| High Speed Strobe           | > 20 Hz                                                                                                                                                                                                          |
| Standalone modes            | 4 x User Macros, master / slave mode, Settings                                                                                                                                                                   |
| Controls                    | mode, Value Down, Enter, Value Up                                                                                                                                                                                |
| Indicators                  | OLED Display                                                                                                                                                                                                     |
| Operating voltage           | 100 V AC - 240 V AC, 50 - 60 Hz                                                                                                                                                                                  |
| Power consumption           | 180 W                                                                                                                                                                                                            |
| Power connector             | Blue & White Power Twist I/O                                                                                                                                                                                     |
| Housing material            | ABS plastic, metal                                                                                                                                                                                               |
| Cabinet colour              | Black                                                                                                                                                                                                            |
| Protection class IP         | IP20                                                                                                                                                                                                             |
| Cooling                     | temperature-controlled fan                                                                                                                                                                                       |
| Illuminance                 | 180,000 lx @ 3 m                                                                                                                                                                                                 |
| Luminous flux               | 1800 lm                                                                                                                                                                                                          |
| Maximum Ambient Temperature | -15 - 45                                                                                                                                                                                                         |
| Width                       | 306 mm                                                                                                                                                                                                           |
| Height                      | 437 mm                                                                                                                                                                                                           |
| Depth                       | 220 mm                                                                                                                                                                                                           |
| Weight                      | 8 kg                                                                                                                                                                                                             |
| Features                    | 2 x Omega Clamp, power supply                                                                                                                                                                                    |
|                             |                                                                                                                                                                                                                  |