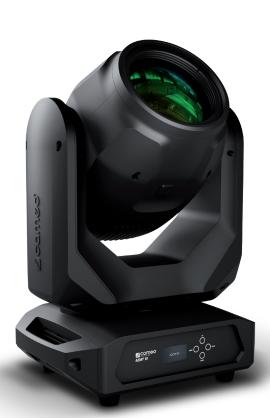

#### DESCRIPTION

The Cameo AZOR® B1 is a powerful Beam Moving Head with high-quality optical glass lens, extremely narrow 2° beam and motorized focus. 16-Bit 3-phase motors provide 540° pan and 270° tilt with automatic position correction. Equipped with a 100 W cool white LED with 9,200 K colour temperature, it generates a huge illuminance of 180,000 lx at 3 m distance. The luminaire's colour wheel offers a selection of 14 intense colours plus white and split colours.

In addition to 17 static gobos, the AZOR® B1 features 8-facet circular and 6-facet linear prisms which are rotatable and indexable. Four user-programmable macros enable standalone operation and running perfectly synchronised or inverted shows in master/slave mode. The fixture also includes a high-speed strobe function and sports a temperature-controlled low-noise fan.

An OLED menu display with four buttons permits easy configuration of the AZOR® B1 while 3-pin and 5-pin DMX and Power Twist input and output connectors enable hassle-free daisy chaining. The Beam Moving Head comes with 2 Omega brackets and power cord.