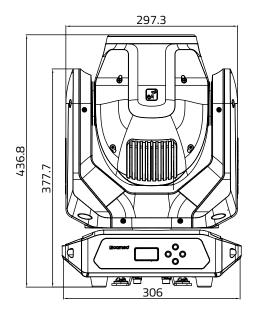

#### **PHOTOMETRICAL DATA**

**SPECIFICATIONS** 

| Product type                | LED Moving Lights                                                                                                                                                                                                |
|-----------------------------|------------------------------------------------------------------------------------------------------------------------------------------------------------------------------------------------------------------|
| Туре                        | Moving Head                                                                                                                                                                                                      |
| Colour spectrum             | cold white                                                                                                                                                                                                       |
| Number of LEDs              | 1                                                                                                                                                                                                                |
| Colour temperature          | 9200 K                                                                                                                                                                                                           |
| LED type                    | 100 W                                                                                                                                                                                                            |
| Refresh rate                | Adjustable up to 3,600 Hz                                                                                                                                                                                        |
| Dispersion                  | 2 °                                                                                                                                                                                                              |
| DMX input                   | XLR 3-pin male, XLR 5-pin male, RJ45 Ethernet In (ArtNET)                                                                                                                                                        |
| DMX output                  | XLR 3-pin female, XLR 5-pin female, RJ45 Ethernet In (ArtNET)                                                                                                                                                    |
| DMX mode                    | 13-channel, 16-channel                                                                                                                                                                                           |
| DMX Functions               | Colour wheel, Dimmer, Dimmer Fine, Focus, PAN, Pan/Tilt Macros, Pan/Tilt Speed,<br>Prism Rotation/Indexing, Set Dimmer Curve, TILT FINE, Device Settings, Gobo<br>wheel, PAN FINE, Prism Selection, strobe, TILT |
| PAN movement                | 540                                                                                                                                                                                                              |
| TILT movement               | 270                                                                                                                                                                                                              |
| High Speed Strobe           | > 20 Hz                                                                                                                                                                                                          |
| Standalone modes            | 4 x User Macros, master / slave mode, Settings                                                                                                                                                                   |
| Controls                    | mode, Value Down, Enter, Value Up                                                                                                                                                                                |
| Indicators                  | OLED Display                                                                                                                                                                                                     |
| Operating voltage           | 100 V AC - 240 V AC, 50 - 60 Hz                                                                                                                                                                                  |
| Power consumption           | 180 W                                                                                                                                                                                                            |
| Power connector             | Blue & White Power Twist I/O                                                                                                                                                                                     |
| Housing material            | ABS plastic, metal                                                                                                                                                                                               |
| Cabinet colour              | Black                                                                                                                                                                                                            |
| Protection class IP         | IP20                                                                                                                                                                                                             |
| Cooling                     | temperature-controlled fan                                                                                                                                                                                       |
| Illuminance                 | 180,000 lx @ 3 m                                                                                                                                                                                                 |
| Luminous flux               | 1800 lm                                                                                                                                                                                                          |
| Maximum Ambient Temperature | -15 - 45                                                                                                                                                                                                         |
| Width                       | 306 mm                                                                                                                                                                                                           |
| Height                      | 437 mm                                                                                                                                                                                                           |
| Depth                       | 220 mm                                                                                                                                                                                                           |
| Weight                      | 8 kg                                                                                                                                                                                                             |
| Features                    | 2 x Omega Clamp, power supply                                                                                                                                                                                    |
|                             |                                                                                                                                                                                                                  |