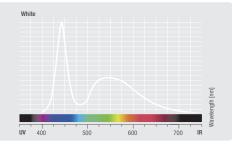

#### DESCRIPTION

The Cameo AZOR® B1 is a powerful Beam Moving Head with high-quality optical glass lens, extremely narrow 2° beam and motorized focus. 16-Bit 3-phase motors provide 540° pan and 270° tilt with automatic position correction. Equipped with a 100 W cool white LED with 9,200 K colour temperature, it generates a huge illuminance of 180,000 lx at 3 m distance. The luminaire's colour wheel offers a selection of 14 intense colours plus white and split colours.

#### **PHOTOMETRICAL DATA**

**SPECIFICATIONS** 

| Product type                | LED Moving Lights                                                                                                                                                                                                |
|-----------------------------|------------------------------------------------------------------------------------------------------------------------------------------------------------------------------------------------------------------|
| Туре                        | Moving Head                                                                                                                                                                                                      |
| Colour spectrum             | cold white                                                                                                                                                                                                       |
| Number of LEDs              | 1                                                                                                                                                                                                                |
| Colour temperature          | 9200 K                                                                                                                                                                                                           |
| LED type                    | 100 W                                                                                                                                                                                                            |
| Refresh rate                | Adjustable up to 3,600 Hz                                                                                                                                                                                        |
| Dispersion                  | 2 °                                                                                                                                                                                                              |
| DMX input                   | XLR 3-pin male, XLR 5-pin male, RJ45 Ethernet In (ArtNET)                                                                                                                                                        |
| DMX output                  | XLR 3-pin female, XLR 5-pin female, RJ45 Ethernet In (ArtNET)                                                                                                                                                    |
| DMX mode                    | 13-channel, 16-channel                                                                                                                                                                                           |
| DMX Functions               | Colour wheel, Dimmer, Dimmer Fine, Focus, PAN, Pan/Tilt Macros, Pan/Tilt Speed,<br>Prism Rotation/Indexing, Set Dimmer Curve, TILT FINE, Device Settings, Gobo<br>wheel, PAN FINE, Prism Selection, strobe, TILT |
| PAN movement                | 540                                                                                                                                                                                                              |
| TILT movement               | 270                                                                                                                                                                                                              |
| High Speed Strobe           | > 20 Hz                                                                                                                                                                                                          |
| Standalone modes            | 4 x User Macros, master / slave mode, Settings                                                                                                                                                                   |
| Controls                    | mode, Value Down, Enter, Value Up                                                                                                                                                                                |
| Indicators                  | OLED Display                                                                                                                                                                                                     |
| Operating voltage           | 100 V AC - 240 V AC, 50 - 60 Hz                                                                                                                                                                                  |
| Power consumption           | 180 W                                                                                                                                                                                                            |
| Power connector             | Blue & White Power Twist I/O                                                                                                                                                                                     |
| Housing material            | ABS plastic, metal                                                                                                                                                                                               |
| Cabinet colour              | Black                                                                                                                                                                                                            |
| Protection class IP         | IP20                                                                                                                                                                                                             |
| Cooling                     | temperature-controlled fan                                                                                                                                                                                       |
| Illuminance                 | 180,000 lx @ 3 m                                                                                                                                                                                                 |
| Luminous flux               | 1800 lm                                                                                                                                                                                                          |
| Maximum Ambient Temperature | -15 - 45                                                                                                                                                                                                         |
| Width                       | 306 mm                                                                                                                                                                                                           |
| Height                      | 437 mm                                                                                                                                                                                                           |
| Depth                       | 220 mm                                                                                                                                                                                                           |
| Weight                      | 8 kg                                                                                                                                                                                                             |
| Features                    | 2 x Omega Clamp, power supply                                                                                                                                                                                    |
|                             |                                                                                                                                                                                                                  |