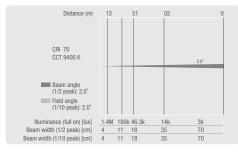

#### **PHOTOMETRICAL DATA**

**SPECIFICATIONS** 

| Product type                | LED Moving Lights                                                                                                                                                                                                |
|-----------------------------|------------------------------------------------------------------------------------------------------------------------------------------------------------------------------------------------------------------|
| Туре                        | Moving Head                                                                                                                                                                                                      |
| Colour spectrum             | cold white                                                                                                                                                                                                       |
| Number of LEDs              | 1                                                                                                                                                                                                                |
| Colour temperature          | 9200 K                                                                                                                                                                                                           |
| LED type                    | 100 W                                                                                                                                                                                                            |
| Refresh rate                | Adjustable up to 3,600 Hz                                                                                                                                                                                        |
| Dispersion                  | 2 °                                                                                                                                                                                                              |
| DMX input                   | XLR 3-pin male, XLR 5-pin male, RJ45 Ethernet In (ArtNET)                                                                                                                                                        |
| DMX output                  | XLR 3-pin female, XLR 5-pin female, RJ45 Ethernet In (ArtNET)                                                                                                                                                    |
| DMX mode                    | 13-channel, 16-channel                                                                                                                                                                                           |
| DMX Functions               | Colour wheel, Dimmer, Dimmer Fine, Focus, PAN, Pan/Tilt Macros, Pan/Tilt Speed,<br>Prism Rotation/Indexing, Set Dimmer Curve, TILT FINE, Device Settings, Gobo<br>wheel, PAN FINE, Prism Selection, strobe, TILT |
| PAN movement                | 540                                                                                                                                                                                                              |
| TILT movement               | 270                                                                                                                                                                                                              |
| High Speed Strobe           | > 20 Hz                                                                                                                                                                                                          |
| Standalone modes            | 4 x User Macros, master / slave mode, Settings                                                                                                                                                                   |
| Controls                    | mode, Value Down, Enter, Value Up                                                                                                                                                                                |
| Indicators                  | OLED Display                                                                                                                                                                                                     |
| Operating voltage           | 100 V AC - 240 V AC, 50 - 60 Hz                                                                                                                                                                                  |
| Power consumption           | 180 W                                                                                                                                                                                                            |
| Power connector             | Blue & White Power Twist I/O                                                                                                                                                                                     |
| Housing material            | ABS plastic, metal                                                                                                                                                                                               |
| Cabinet colour              | Black                                                                                                                                                                                                            |
| Protection class IP         | IP20                                                                                                                                                                                                             |
| Cooling                     | temperature-controlled fan                                                                                                                                                                                       |
| Illuminance                 | 180,000 lx @ 3 m                                                                                                                                                                                                 |
| Luminous flux               | 1800 lm                                                                                                                                                                                                          |
| Maximum Ambient Temperature | -15 - 45                                                                                                                                                                                                         |
| Width                       | 306 mm                                                                                                                                                                                                           |
| Height                      | 437 mm                                                                                                                                                                                                           |
| Depth                       | 220 mm                                                                                                                                                                                                           |
| Weight                      | 8 kg                                                                                                                                                                                                             |
| Features                    | 2 x Omega Clamp, power supply                                                                                                                                                                                    |
|                             |                                                                                                                                                                                                                  |