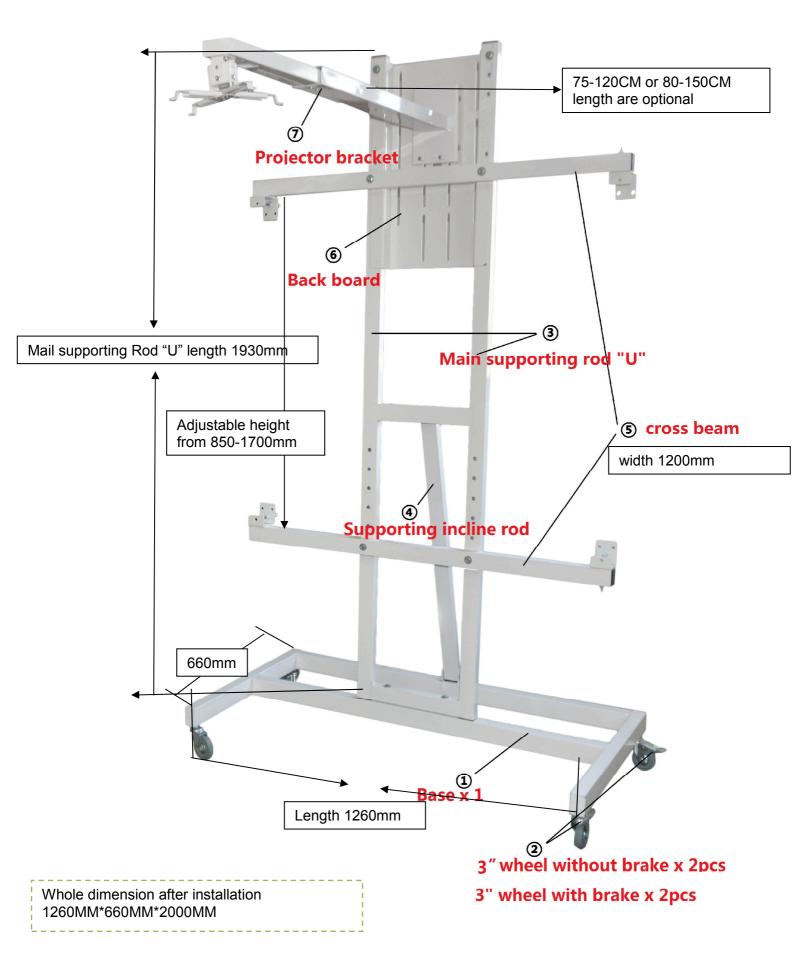

# Step 1

Installing 2 wheels without brake in the front of base "①", and installing 2 wheels with brake in the back of base "①".

### Step2

```
Installing "U" main supporting rod "(3)" with base by screw M8x150 ,Nut and Washer.
```

# Step 3

Installing supporting incline rod (4) with cross beam of "U" (3) main supporting rod by screw M8x50,Nut and Washer .

### Step 4

Fixing the Back board (6) on the on the "U" (3) main supporting rod by screw M8x80,Nut and Washer.

# Step 5

Fixing cross beam (5) on the "U" (3) main supporting rod by screw M8x50,Nut and Washer .

The top of cross beam (5) must be fixed with Back board (6) and "U" (3) by screw M8x80,Nut and Washer

### Step 6

Fixing projector bracket ⑦ with Back board ⑥ by screw of projector mount .

# Step 8

Fixing Fastener with the Cross beam (5) by M8x80,Nut and Washer .