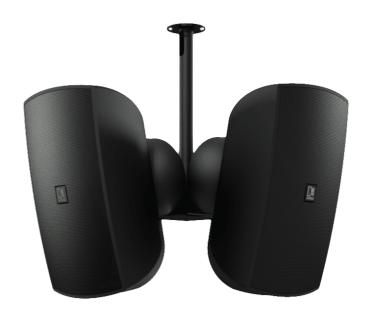

## **Product information:**

The CMA164 is a cluster mounting set, allowing assembly for 4 pcs of ATEO6 speakers to any ceiling. This solution is designed for applications in large open indoor spaces where a uniform sound dispersion in all directions is required. Some typical application examples are sports facilities, gym's, large warehouses, hallways, and many more.

The CMA164 is constructed of solid steel and comes fully assembled, including pole and ceiling mount. The distance to the ceiling measures 360 mm and the pole allows cable integration, so a clean and elegant solution is offered. The tilted mounting plates in combination with the

Clevermount™ bracket structure allows optimal directional placement in any application.

The CMA series also come in a 2 speaker model (CMA162), allowing mounting of speakers in both opposite directions and are available in both Black (/B) or White (/W) colours, to match the speakers colour and blend in with the environment. The CMA164 comes delivered excluding the loudspeakers.