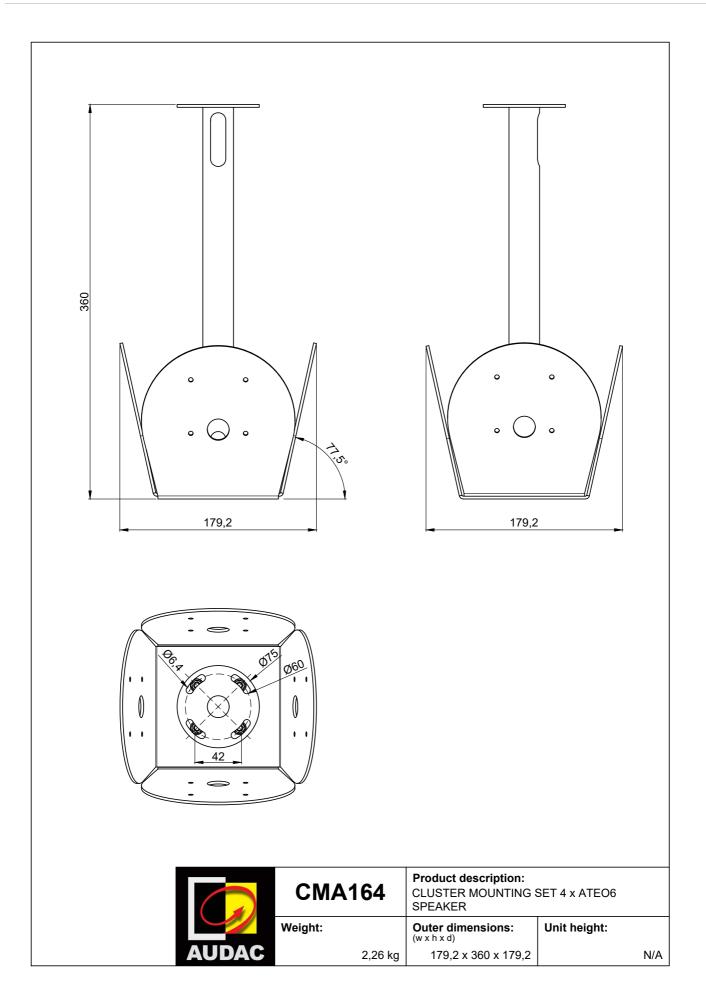

The CMA164 is constructed of solid steel and comes fully assembled, including pole and ceiling mount. The distance to the ceiling measures 360 mm and the pole allows cable integration, so a clean and elegant solution is offered. The tilted mounting plates in combination with the

#### **Product Features:**

| Dimensions   |          | 179.2 x 360 x 179.2 mm (W x H x D) |
|--------------|----------|------------------------------------|
| Construction |          | Steel                              |
| Finish       |          | Structured powder coating          |
| Max. load    |          | 20 kg (5 kg / each side)           |
| Suited for   |          | ATEO6 loudspeakers                 |
| Accessories  | Included | Speaker mounting screws            |
|              |          |                                    |