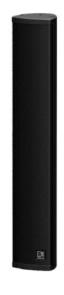

## Highlights:

• 4 x 2" high-quality broadband speakers

The LINO series are column speaker series designed for a wide variation of general-purpose applications in acoustic difficult environments, ranging from speech and announcement applications to background music systems. Typical applications are houses of worship, auditoria, presentation rooms, public transportation hubs, ... and many more. They are solid constructed using solid aluminum materials and finished through a rigid finely perforated front grill. Mounting is done through an L-shaped bracket on top and bottom, offering optimal flexibility for fixation and directional placement. Connections are made through terminal block connections.

The LINO4 column speaker consists of 4 x 2'' low/mid-frequency drives with a 1'' central positioned tweeter for the high frequencies. It reaches a power handling of 20 Watt, while a multi-tapping line transformer allows it to be connected in 70V/100V public address systems with power taps for 20W, 10W and 5W.