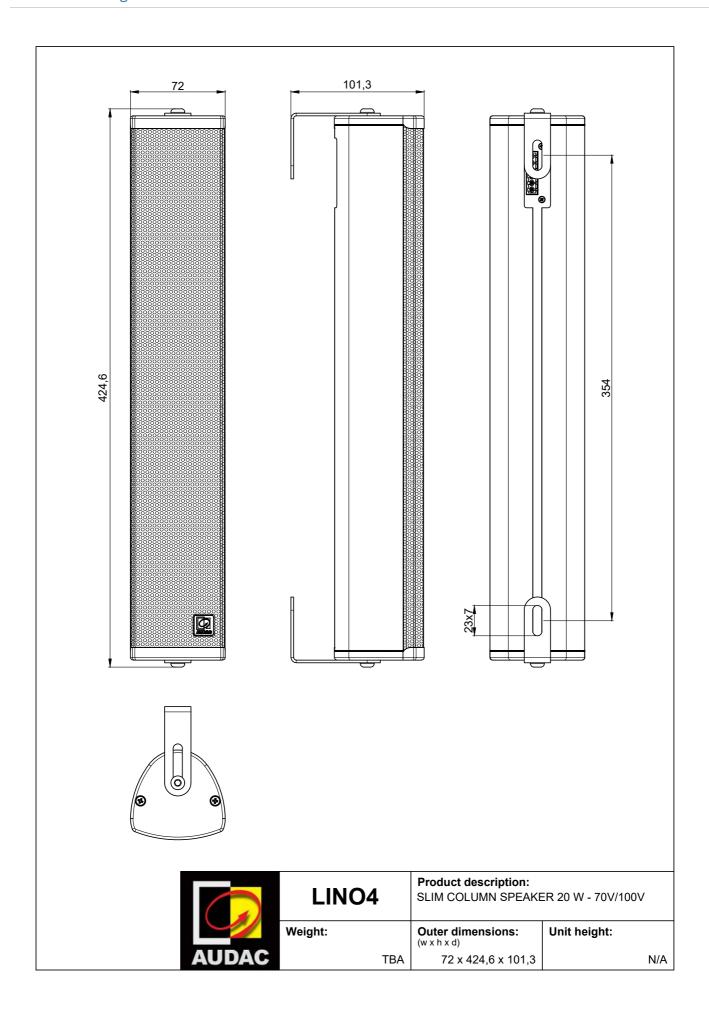

## Highlights:

• 4 x 2" high-quality broadband speakers

The LINO series are column speaker series designed for a wide variation of general-purpose applications in acoustic difficult environments, ranging from speech and announcement applications to background music systems. Typical applications are houses of worship, auditoria, presentation rooms, public transportation hubs, ... and many more. They are solid constructed using solid aluminum materials and finished through a rigid finely perforated front grill. Mounting is done through an L-shaped bracket on top and bottom, offering optimal flexibility for fixation and directional placement. Connections are made through terminal block connections.

The LINO4 column speaker consists of 4 x 2'' low/mid-frequency drives with a 1'' central positioned tweeter for the high frequencies. It reaches a power handling of 20 Watt, while a multi-tapping line transformer allows it to be connected in 70V/100V public address systems with power taps for 20W, 10W and 5W.

## System specifications:

| Drivers                    |                   | 4 x 2"                    |
|----------------------------|-------------------|---------------------------|
| Connectors                 |                   | 5-pin Euro Terminal Block |
| Speaker type               |                   | Column speaker            |
| Max. Power                 |                   | 40 W                      |
| RMS Power                  |                   | 20 W                      |
| Frequency                  | Response (± 3 dB) | 170 Hz - 15 kHz           |
| Sound Pressure (Max. W/1m) |                   | 91 dB                     |