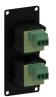

The CASY125 is a CASY module with two female XLR connectors on the front side and solderless terminal blocks on the backside. This flexible structure for system integration & connectivity can easily be implemented in a wide variety of CASY chassis.