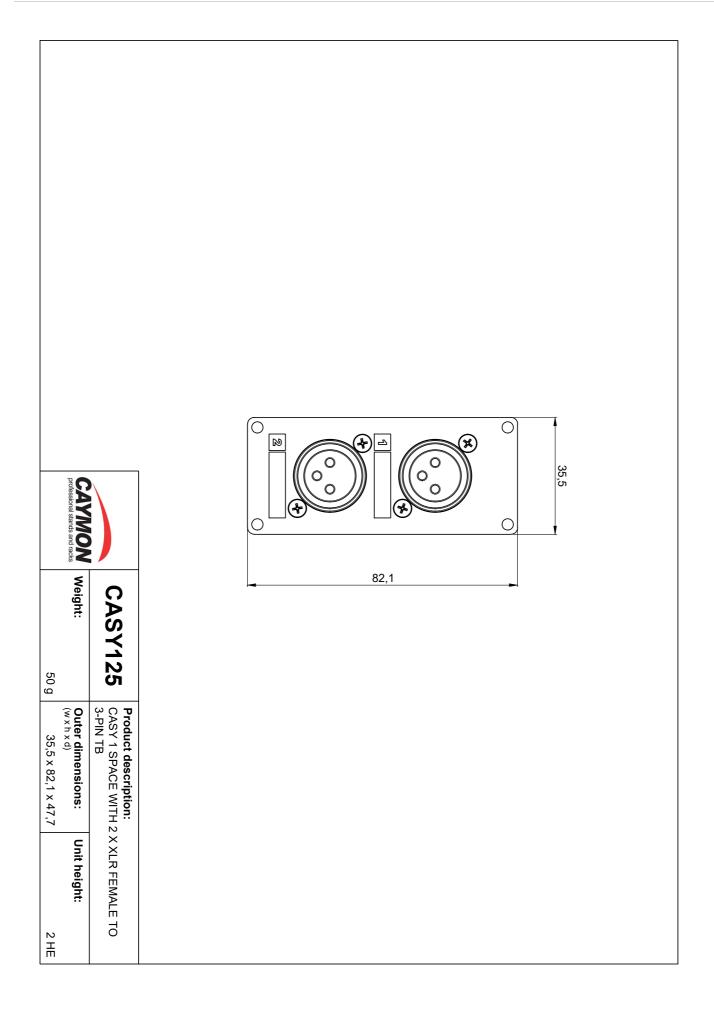

## **Product Features:**

| Dimensions |       | 35.5 x 82.1 mm (W x H)                            |
|------------|-------|---------------------------------------------------|
| Weight     |       | 0.050 kg                                          |
| Connection |       | 2 x XLR Female (NAC3FAAV) to 3-pin terminal block |
| Module     | Space | 1                                                 |