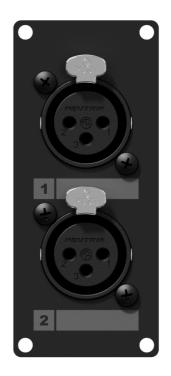

# CASY 1 space with 2x XLR female to 3-pin terminal block

The CASY125 is a CASY module with two female XLR connectors on the front side and solderless terminal blocks on the backside. This flexible structure for system integration & connectivity can easily be implemented in a wide variety of CASY chassis.