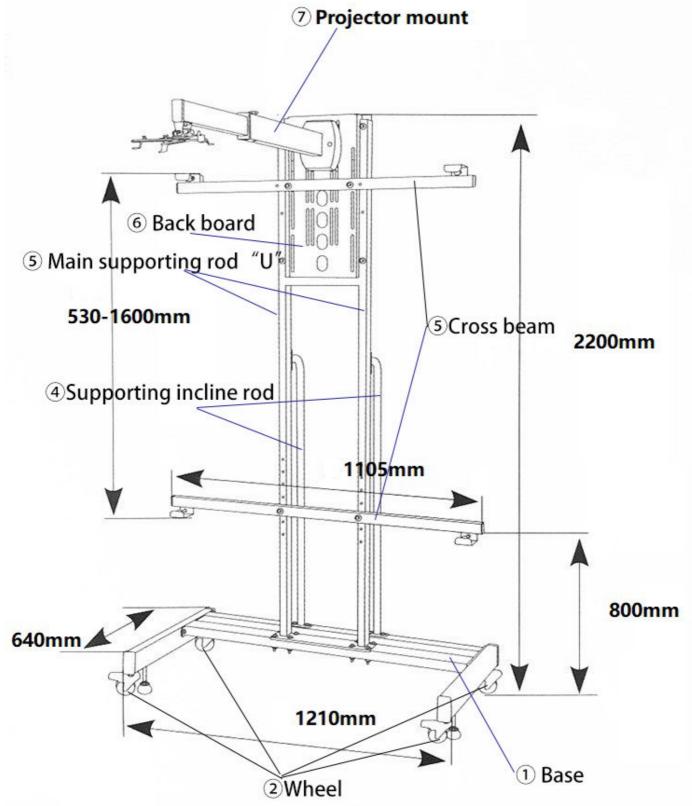

## Step 1

Installing 2 wheels without brake in the front of base "<sup>(1)</sup>, and installing 2 wheels with brake in the back of base "<sup>(1)</sup>.

#### Step2

Installing "U" main supporting rod "" with base by screw M8x130, Nut and Washer.

### Step 3

Installing supporting incline rod with cross beam of "U" main supporting rod by screw M8x55,Nut and Washer .

#### Step 4

Fixing the Back board on the on the "U" main supporting rod by screw M8x80,Nut and Washer.

### Step 5

Fixing cross beam on the "U" main supporting rod by screw M8x50,Nut and Washer .

The top of cross beam must be fixed with Back board and "U" by screw M8x80,Nut and Washer

### Step 6

Fixing projector bracket with Back board

by screw of projector mount.

# Step 7

Fixing your projector on projector mount

## Step 8

Fixing Fastener with the Cross beam by M8x80,Nut and Washer .

# Step 9

Fixing your white board between the 2 of Cross beam ,and using fastener helps fixation.