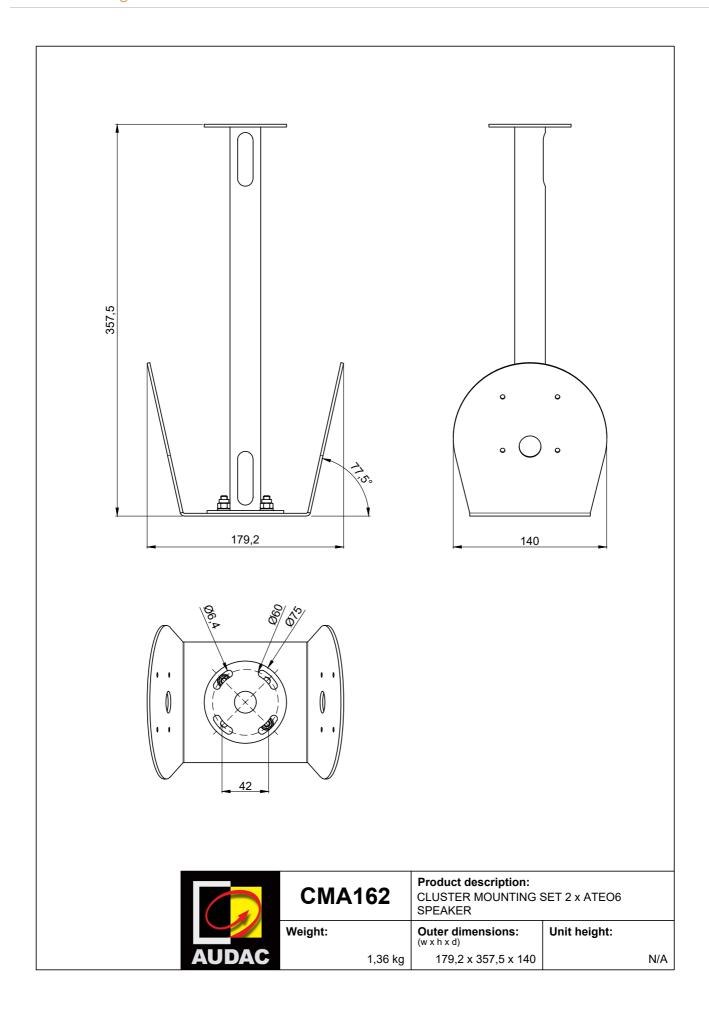

The CMA162 is constructed of solid steel and comes fully assembled, including pole and ceiling mount. The distance to the ceiling measures 360 mm and the pole allows cable integration, so a clean and elegant solution is offered. The tilted mounting plates in combination with the Clevermount™ bracket structure allows optimal directional placement in any application.

### **Product Features:**

| Dimensions   |          | 179.2 x 357.5 x 140 mm (W x H x D) |
|--------------|----------|------------------------------------|
| Construction |          | Steel                              |
| Finish       |          | Structured powder coating          |
| Max. load    |          | 10 kg (5 kg / each side)           |
| Suited for   |          | ATEO6 loudspeakers                 |
| Accessories  | Included | Speaker mounting screws            |