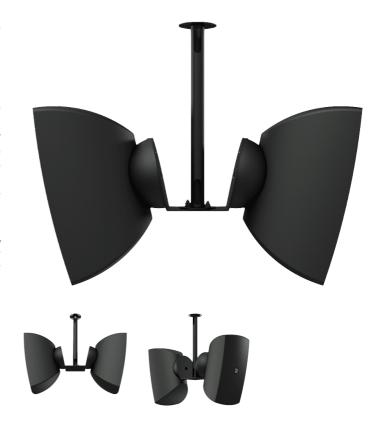

### Product information:

The CMA162 is a cluster mounting set, allowing assembly for 2 pcs of ATEO6 speakers to any ceiling. This solution is designed for applications in large open indoor spaces where a uniform sound dispersion in all directions is required. Some typical application examples are sports facilities, gym's, large warehouses, hallways, and many more.

The CMA162 is constructed of solid steel and comes fully assembled, including pole and ceiling mount. The distance to the ceiling measures 360 mm and the pole allows cable integration, so a clean and elegant solution is offered. The tilted mounting plates in combination with the Clevermount™ bracket structure allows optimal directional placement in any application.