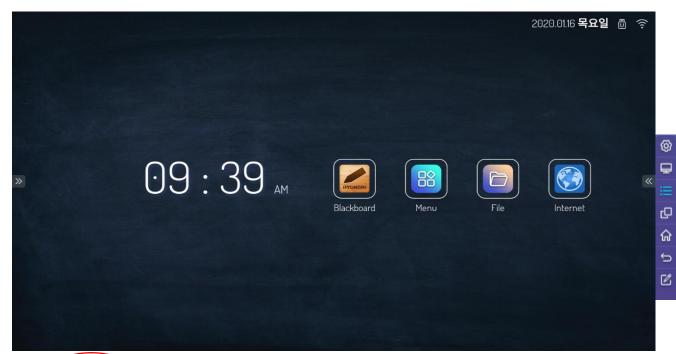

#### SIDE MENU

SYSTEM SETTING
CONVERT SOURCES
QUICK FUNCTIONS
Status of open files
Launching HOME
Previous screen
Writing mode
(Short-cut)

#### HYUNDAI SMART BOARD $\alpha$ Functions

Same functions as Android menu button, and can call frequent used functions.

PC Input screen can also operating on Android Version, and it's available when the Window is even running.

Left bottom (Short-cut)

HELP Keys Volume (+/-) Floating Menu