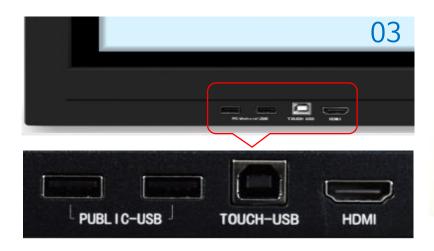

#### External input sources on Front side

When external PC or Android set top connects, it automatically recognizes Video and USB input then supports Touch functions.

#### HYUNDAI Smart Board α

Hardware Features - Backside

OPS SLOT MAIN: OPS SLOT

INPUT SOURCES (SIDE)

HDMI 1&2, DP, ANDROID Version.
USB 2.0 x 2EA, Touch USB, SPDIF, HDMI OUT