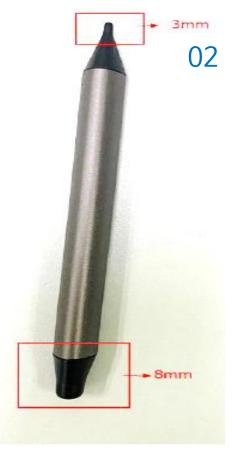

#### **DUAL PEN**

3MM/8MM (Two sided)
Using 3MM/8MM, two sided pen with different colored writing. Also, 8MM side can used as accurate eraser.

03