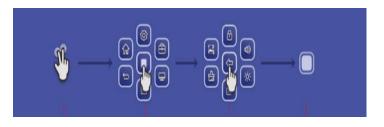

### Android 8.0

- ✓ Use internet, and modifying office files without PC
- ✓ Experience overwhelmed speed
- Enjoy interactive communication with your mobile devices

# **Writing Board - SW**

- ✓ Dual Pen mode with Palm Eraser
- ✓ Writing on the 2 or 3 split screen at the same time
- ✓ Link with others: Use QR CODE
  Use Personal Cloud

### **Functions**

- ✓ Product Security function Password and Source lock
- **Quick and Easy Floating Menu**
- Write directly on the screen with Over-lay function