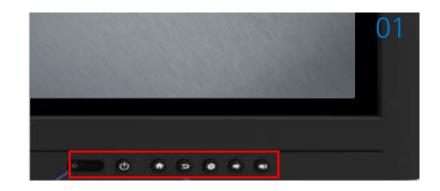

#### **POWER / Android Control button**

It comes with Remote control IR receiver, Power button, Android launch & configure, and Volume buttons.

02

#### **DUAL PEN**

3MM/8MM (Two sided)
Using 3MM/8MM, two sided pen with different colored writing. Also, 8MM side can used as accurate eraser.

03