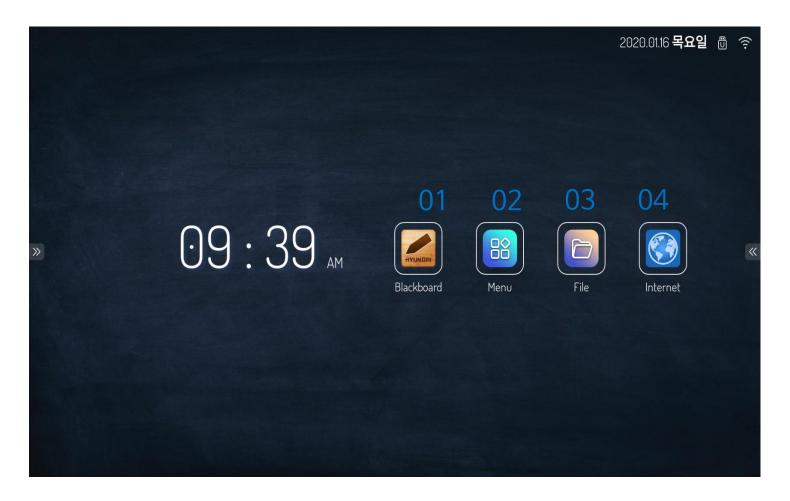

#### HYUNDAI Smart Board α

MAIN Menu, UI

- Black Board
  - Writing program Blackboard Meeting mate (annotator) as shortcut icon
- Use Android App and Set-up functions
   WPS Office, Search, File, Help, Set up & Etc.,
- FILE

  Managed internal or external files

   Picture, Music, Video, and office files
- 04 INTERNET

   WEB Search