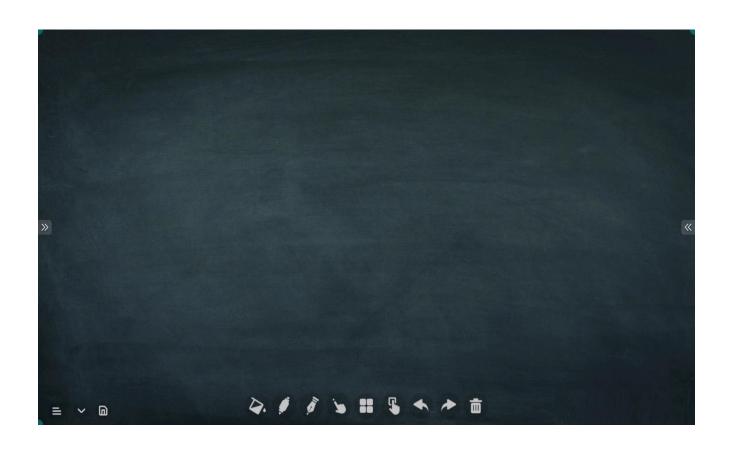

#### HYUNDAI Smart Board α

Blackboard

#### Black (Background) / Simple View for UI

- Intuitive & natural new style wallpapers as Blackboard and easy to use Writing menu such as Shortcut keys.
- Import additional wallpaper on your own style.