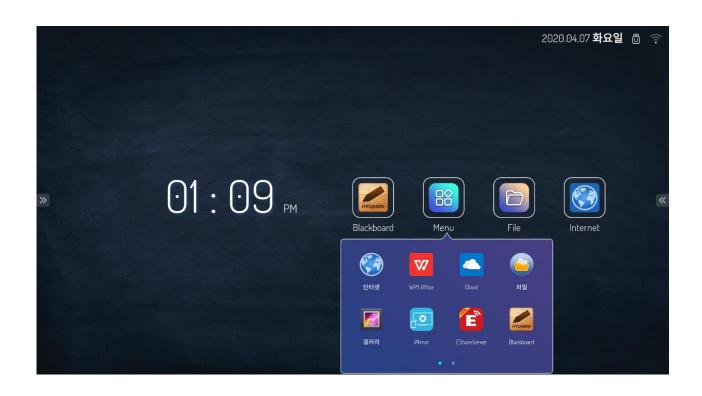

#### **Application MENU**

#### Writing supports APP

Easy installation with Android Version.

Pre installed APP for writing supports
WPS Office - Word, PPT, and Excel
Sol mail - Email Client
iMirror - Screen share for only iPhone
EshareSever - Interactive mirroring software
Cloud - Personal cloud (google drive, one drive)
Set up - All system