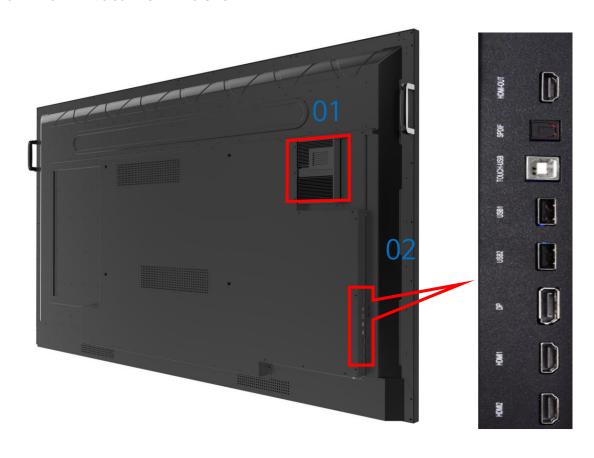

#### HYUNDAI Smart Board α

Hardware Features - Backside

OPS SLOT MAIN: OPS SLOT

INPUT SOURCES (SIDE)

HDMI 1&2, DP, ANDROID Version.
USB 2.0 x 2EA, Touch USB, SPDIF, HDMI OUT

#### Bottom-Input sources

LAN 1&2, RS232, COMPONENTS, COPOSITE IN/OUT, AUDIO OUT, PC OUT, PC(VGA) INPUT