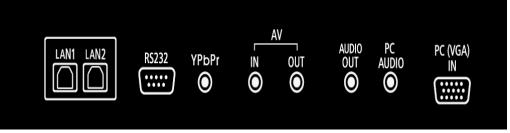

#### Bottom-Input sources

LAN 1&2, RS232, COMPONENTS, COPOSITE IN/OUT, AUDIO OUT, PC OUT, PC(VGA) INPUT