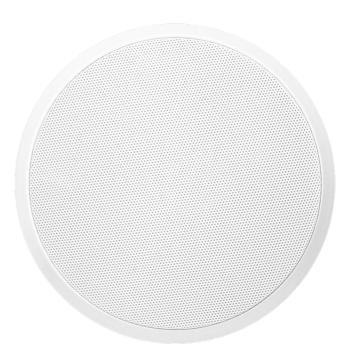

# CSF506 Ceiling speaker with fire dome 100V

#### Highlights:

- · Multi-tapping 100V line transformer
- 5" full range driver
- · Steel front grill with flame retardant materials
- · Steel fire protection dome

The CSF506/W is a fire-protected ceiling speaker with a 5" cone, capable of producing a power of 6 Watt. It ensures a good reproduction of speech and background music. It is fitted with a 100V line transformer with power taps for 6 Watt and 3 Watt to be used in large 100V PA systems. The speaker is equipped with a special steel fire protection dome fitted around the speaker and a steel front grill with flame-retardant materials. This provides fire protection according to the EN60849 standard. The MK2 version is painted in RAL9016, to harmonize the AUDAC ceiling speaker range we decided to bring out the CSF506/W variant in RAL9010.