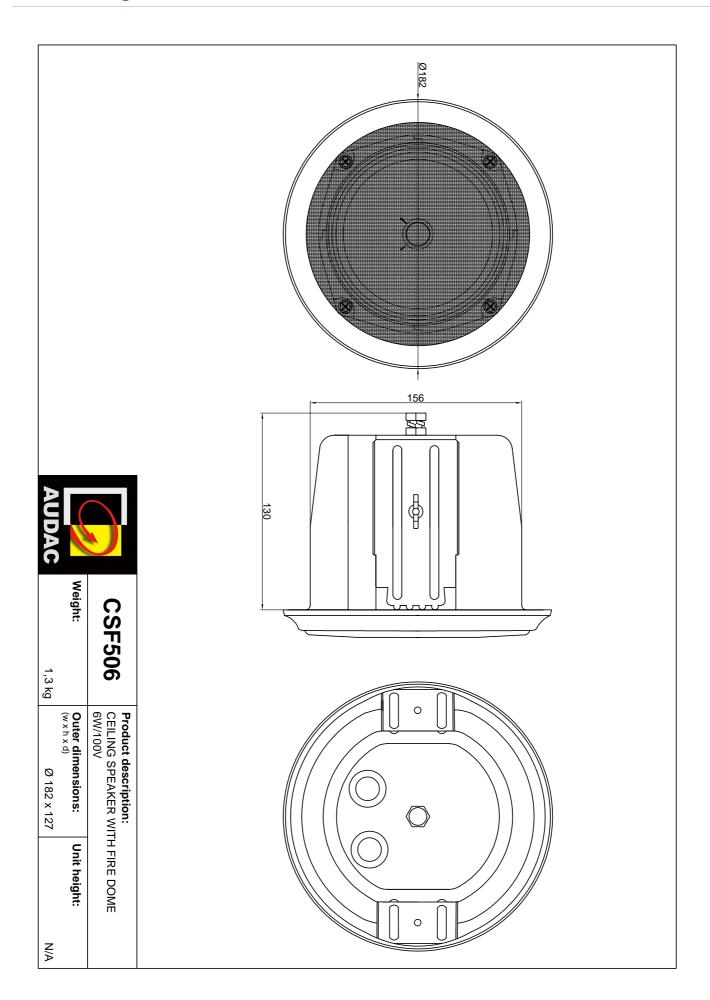

### **Product Features:**

| Dimensions          | 180 x 127 mm (Ø x D)                 |  |
|---------------------|--------------------------------------|--|
| Cut-out measurement | 160 mm (Ø)                           |  |
| Weight              | 1.300 kg                             |  |
| Construction        | Steel fire protection dome           |  |
| Front finish        | Steel with flame retardant materials |  |